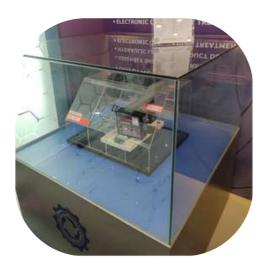

#### **PAKISTAN ATOMIC ENERGY COMMISSION**

The development of a medical linear accelerator by the Pakistan Atomic Energy Commission (PAEC) to combat cancer represents a significant advance in radiation therapy. We provided 3D design expertise and developed a model of the machine.