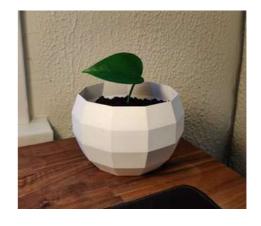

# SELF WATERING **POTS**

Efficient Care of Plants
Built in Water Reservoir
Consistent supply of moisture
Consistent supply of nutrients.
No frequent watering
No under watering
No over Watering

### **POTS**

**CASTLE SHAPE POT** 