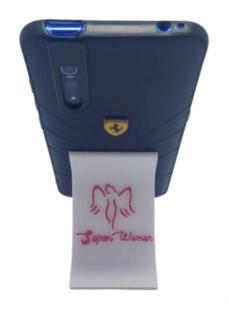

### CORPORATE GIVEAWAYS

**KEY CHAIN FOR FOOD PANDA** 

KEY CHAIN FOR SASTA TICKET WITH A CONCEPT OF MONUMENTS OF PAKISTAN EMBOSED IN IT TO SHOW TRAVEL AND TOURS

DVAGO KEY CHAIN FROM ACRYLIC TO 3D PRINTED

TROPHEE FOR SUPERWOMEN CUSTOMED ACCORDING TO THEIR LOGO