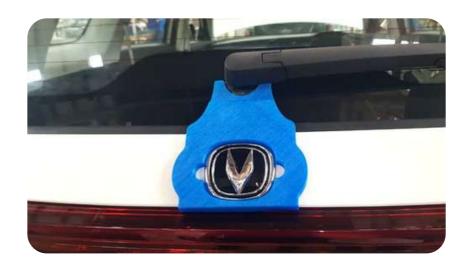

#### **CHANGAN MASTER MOTORS**

We created Jigs for Changan Master Motors which was an end product with magnets to place the logo of Changan Motors on their new vehicle X7. This was all made with manual sizing and had magnets with reference points to make it accurate on every car.