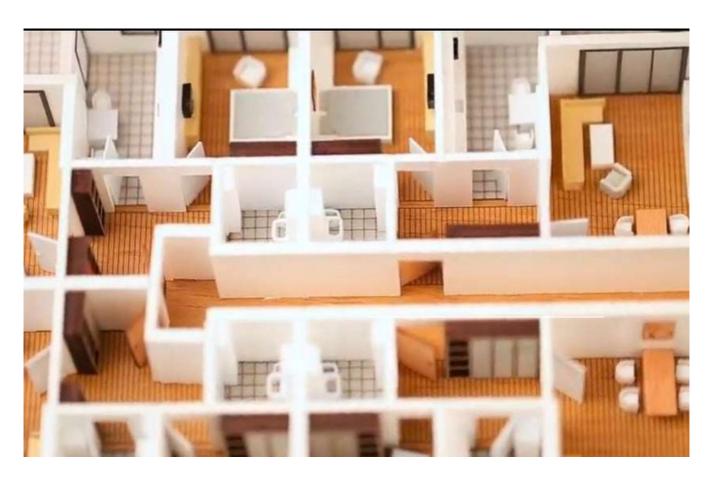

A more realistic and dynamic representation of the design, enhancing the overall visual impact with Lighting

Flexibility with a wide range of materials such as translucent or flexible materials.

Dissection capabilities for interior design understanding which enable customers to open the models and look at the floor plan

# ARCHITECTURE MODEL'S

Lights

No Size Restrictions

Dissectable

Interior, Detailed and on Ratio

PAGE 10