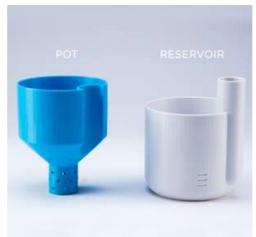

# SELF WATERING **POTS**

Efficient Care of Plants
Built in Water Reservoir
Consistent supply of moisture
Consistent supply of nutrients.
No frequent watering
No under watering
No over Watering