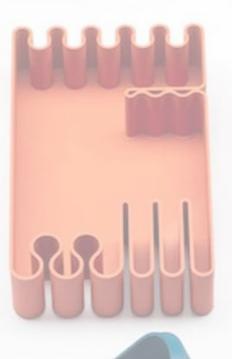

# TABLE TOPS

Perfect for Corporate Gifting

#### TABLE TOPS

A PLANTER IN SHAPE OF A TOWER MADE ACCORDING TO CUSTOMER REQUIREMENT

A STORAGE CONTAINER TURNED INTO A DESK ORGANIZER WITH UTILITY.

From a logo to design and then turning it into a table top with utility.