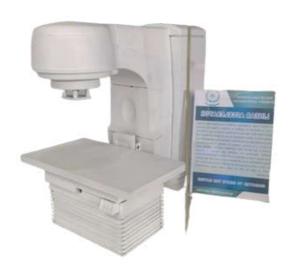

#### **PAKISTAN ATOMIC ENERGY COMMISSION**

The development of a medical linear accelerator by the Pakistan Atomic Energy Commission (PAEC) to combat cancer represents a significant advance in radiation therapy. We provided 3D design expertise and developed a model of the machine.