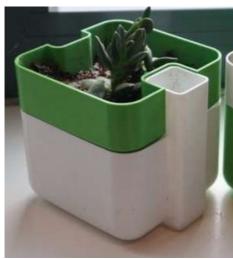

# SELF WATERING **POTS**

Efficient Care of Plants
Built in Water Reservoir
Consistent supply of moisture
Consistent supply of nutrients.
No frequent watering
No under watering
No over Watering

### **POTS**

**CASTLE SHAPE POT** 