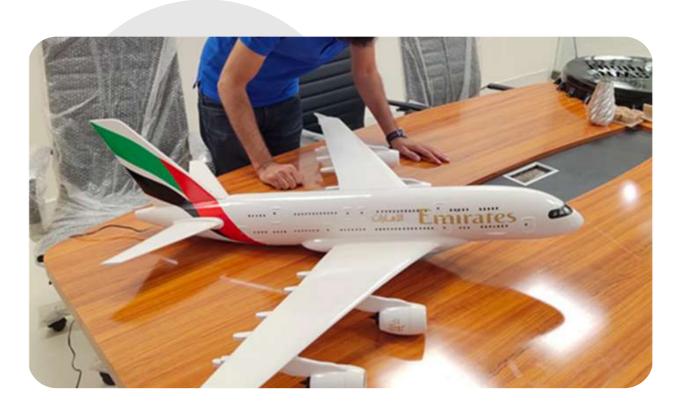

#### **INSPIRE HOLIDAYS TRAVELS AND TOURS**

Inspire holidays Travel & Tours wanted a scaled model of Emirates AirBus A-380, so we designed it from scratch as its dimensions were not available online due to copyright issues. The entire 3D model was 4ft big.