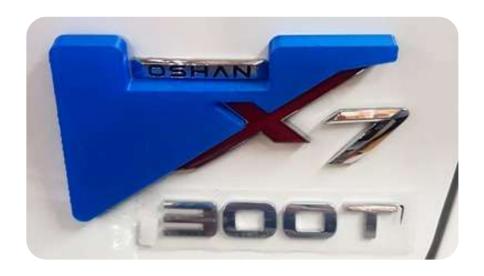

#### **CHANGAN MASTER MOTORS**

We created Jigs for Changan Master Motors which was an end product with magnets to place the logo of Changan Motors on their new vehicle X7. This was all made with manual sizing and had magnets with reference points to make it accurate on every car.