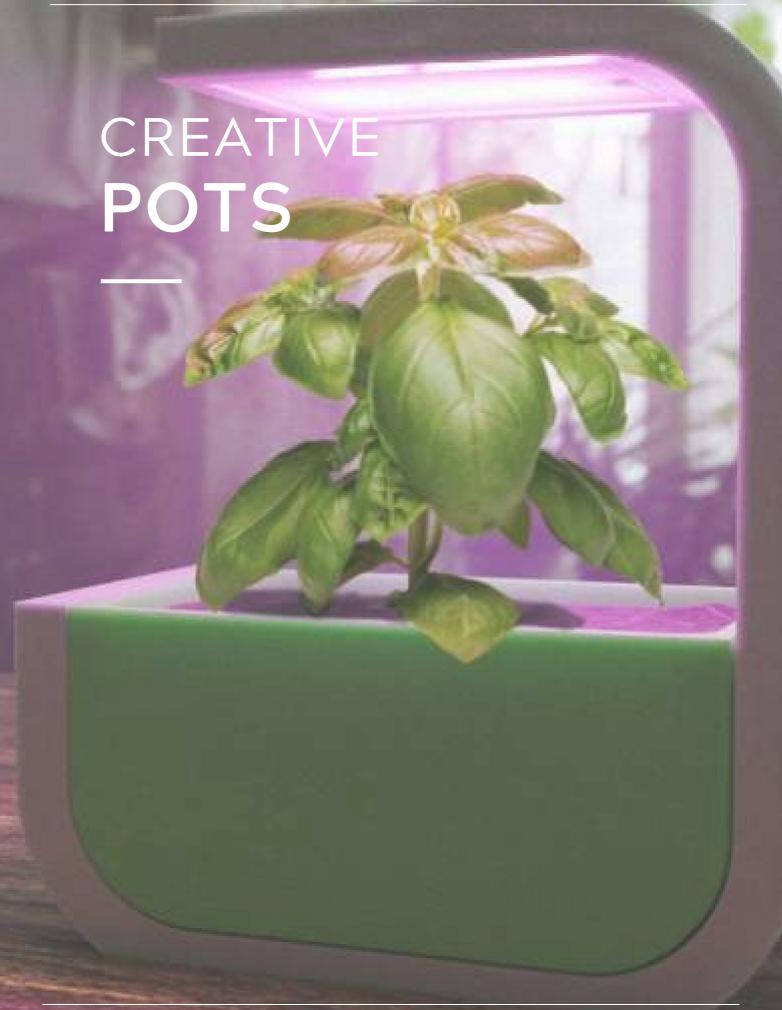

# SELF WATERING **POTS**

Efficient Care of Plants
Built in Water Reservoir
Consistent supply of moisture
Consistent supply of nutrients.
No frequent watering
No under watering
No over Watering

### **POTS**

**CASTLE SHAPE POT** 