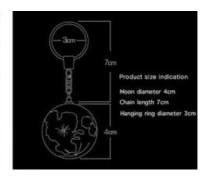

#### CUSTOMIZED MOON KEY CHAIN

Size: 4cm Customized Picture

Place your logo of company or your picture as a perfect gift or corporate give away