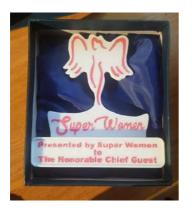

### CORPORATE GIVEAWAYS

**KEY CHAIN FOR FOOD PANDA** 

KEY CHAIN FOR SASTA TICKET WITH A CONCEPT OF MONUMENTS OF PAKISTAN EMBOSED IN IT TO SHOW TRAVEL AND TOURS

DVAGO KEY CHAIN FROM ACRYLIC TO 3D PRINTED

TROPHEE FOR SUPERWOMEN CUSTOMED ACCORDING TO THEIR LOGO