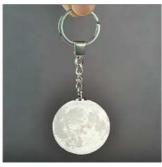

#### CUSTOMIZED MOON KEY CHAIN

Size: 4cm Customized Picture

Place your logo of company or your picture as a perfect gift or corporate give away