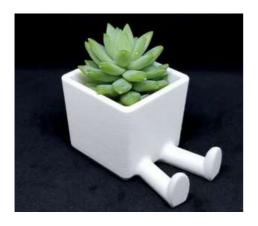

# SELF WATERING **POTS**

Efficient Care of Plants
Built in Water Reservoir
Consistent supply of moisture
Consistent supply of nutrients.
No frequent watering
No under watering
No over Watering

### **POTS**

**CASTLE SHAPE POT** 