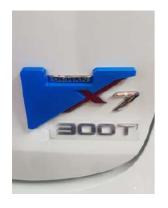

#### **CHANGAN MASTER MOTORS**

We created Jigs for Changan Master Motors which was an end product with magnets to place the logo of Changan Motors on their new vehicle X7. This was all made with manual sizing and had magnets with reference points to make it accurate on every car.