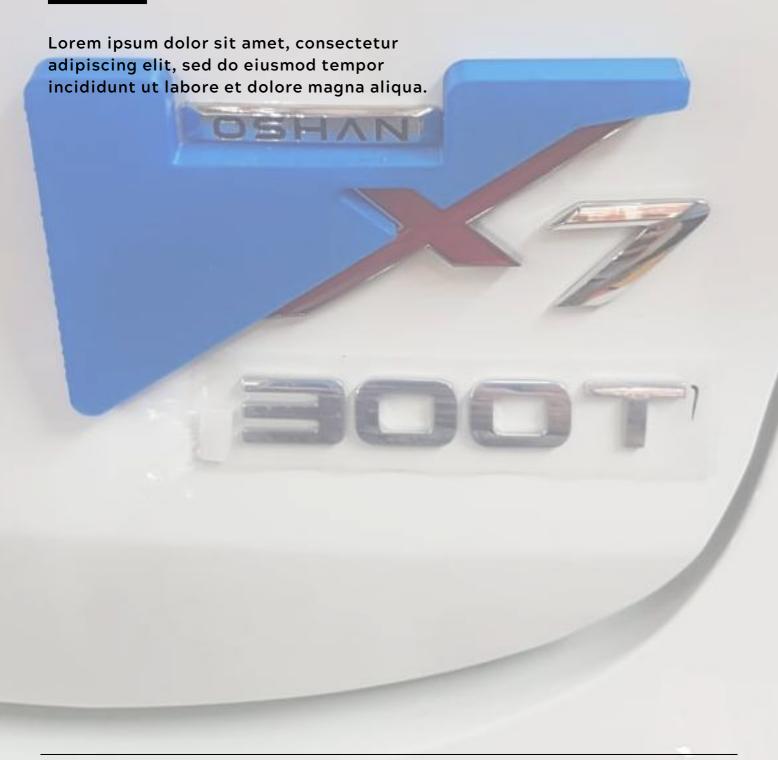

#### **CHANGAN MASTER MOTORS**

We created Jigs for Changan Master Motors which was an end product with magnets to place the logo of Changan Motors on their new vehicle X7. This was all made with manual sizing and had magnets with reference points to make it accurate on every car.