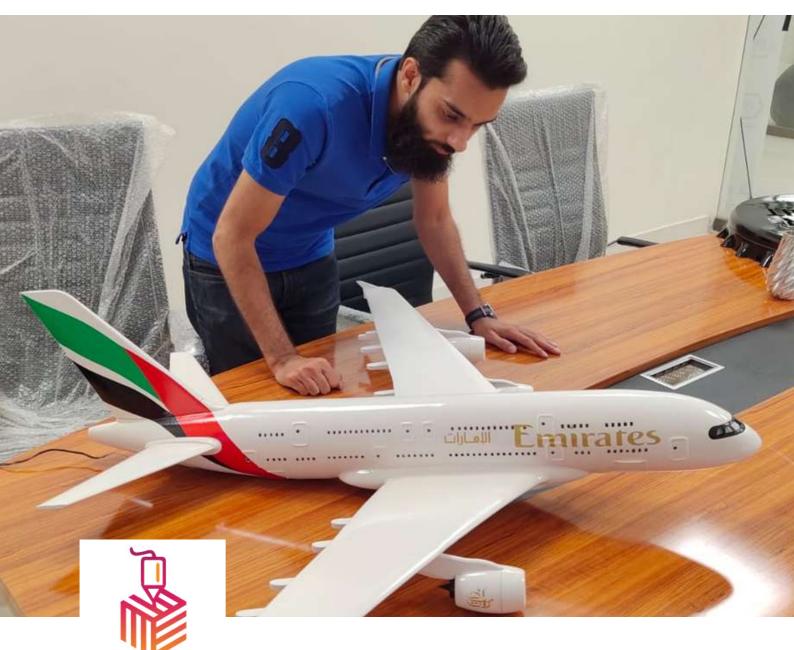

#### **INSPIRE HOLIDAYS TRAVELS AND TOURS**

Inspire holidays Travel & Tours wanted a scaled model of Emirates AirBus A-380, so we designed it from scratch as its dimensions were not available online due to copyright issues. The entire 3D model was 4ft big.