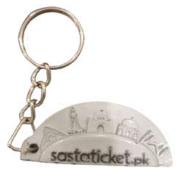

### CORPORATE GIVEAWAYS

**KEY CHAIN FOR FOOD PANDA** 

KEY CHAIN FOR SASTA TICKET WITH A CONCEPT OF MONUMENTS OF PAKISTAN EMBOSED IN IT TO SHOW TRAVEL AND TOURS

DVAGO KEY CHAIN FROM ACRYLIC TO 3D PRINTED

TROPHEE FOR SUPERWOMEN CUSTOMED ACCORDING TO THEIR LOGO