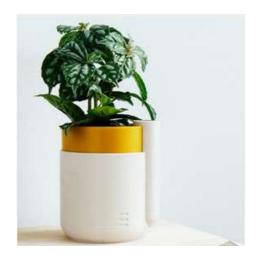

# SELF WATERING **POTS**

Efficient Care of Plants
Built in Water Reservoir
Consistent supply of moisture
Consistent supply of nutrients.
No frequent watering
No under watering
No over Watering

### **POTS**

**CASTLE SHAPE POT** 